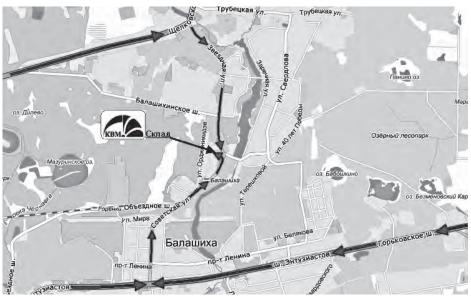

(territory of the Electric Motor Plant OJSC "VEMZ")

Moscow Office Location Map Moscow office address: 14, block 16, Dorogobuzhskaya street, Moscow

Balashiha Storage Facility Location Map Storehouse address in Moscow Region: 36 Sovetskaya street, Balashiha