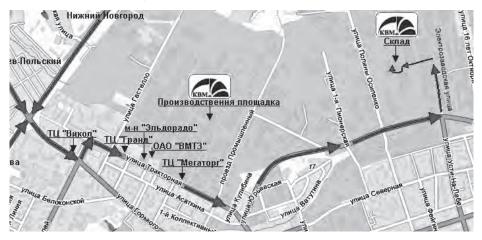

## **LOCATION MAPS**

Production Site and Storage Location Map (approaching from Moscow)

Office and production site address: 43 Traktornaya street, Vladimir (territory of the OJSC "VMTZ" Tractor Plant) Storehouse address in Vladimir: Storehouse No. 8, 5 Elektrozavodskaya street,

(territory of the Electric Motor Plant OJSC "VEMZ")

Moscow Office Location Map Moscow office address: 14, block 16, Dorogobuzhskaya street, Moscow

Balashiha Storage Facility Location Map Storehouse address in Moscow Region: 36 Sovetskaya street, Balashiha