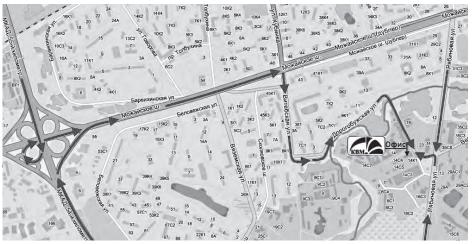

(territory of the Electric Motor Plant OJSC "VEMZ")

Moscow Office Location Map Moscow office address: 14, block 16, Dorogobuzhskaya street, Moscow

Balashiha Storage Facility Location Map Storehouse address in Moscow Region: 36 Sovetskaya street, Balashiha